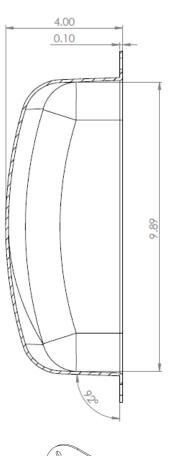

11.75" X 11.75" X 4" WHITE ASA AP COVER ATS-COV-117511754-WHT-ASA OUTLINE DRAWING

The facts and figures herein are carefully compiled to the best of our knowledge and are intended for general informational purposes only. Responsibility for the use and application of AccelTex Solutions materials rests with the end user. All AccelTex Solutions products are sold pursuant to the AccelTex Solutions Terms and Conditions of Sale. © 2020 AccelTex Solutions. All Rights Reserved. AccelTex, AccelTex Solutions, the AccelTex Solutions Logo and other marks are trademarks or registered trademarks of AccelTex Solutions. Other products or service names may be the property of third parties.