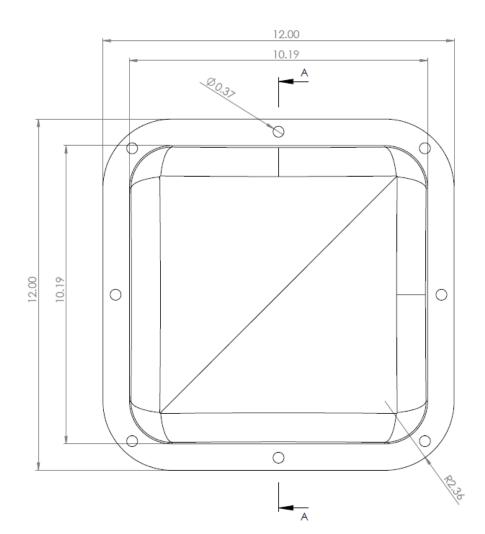

11.75" X 11.75" X 4" WHITE ASA AP COVER ATS-COV-117511754-WHT-ASA OUTLINE DRAWING

The facts and figures herein are carefully compiled to the best of our knowledge and are intended for general informational purposes only. Responsibility for the use and application of AccelTex Solutions materials rests with the end user. All AccelTex Solutions products are sold pursuant to the AccelTex Solutions Terms and Conditions of Sale. © 2020 AccelTex Solutions. All Rights Reserved. AccelTex, AccelTex Solutions, the AccelTex Solutions Logo and other marks are trademarks or registered trademarks of AccelTex Solutions. Other products or service names may be the property of third parties.